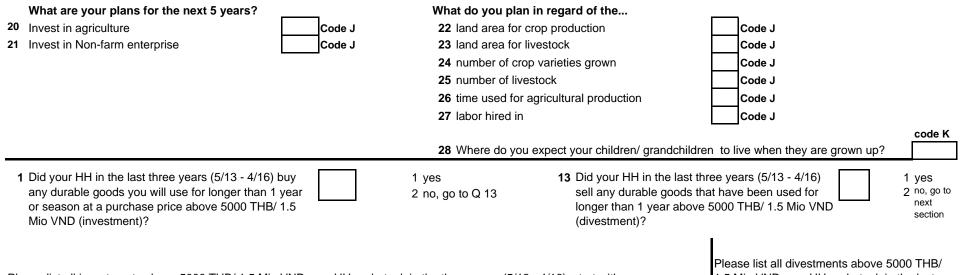

## Section 2.4: Household dynamics and remittances

Are there any other persons (relatives/friends) who provided money, gifts or in kinds (remittances) to the household or to whom the household provided money, gifts or in-kinds during 5/15 - 4/16?