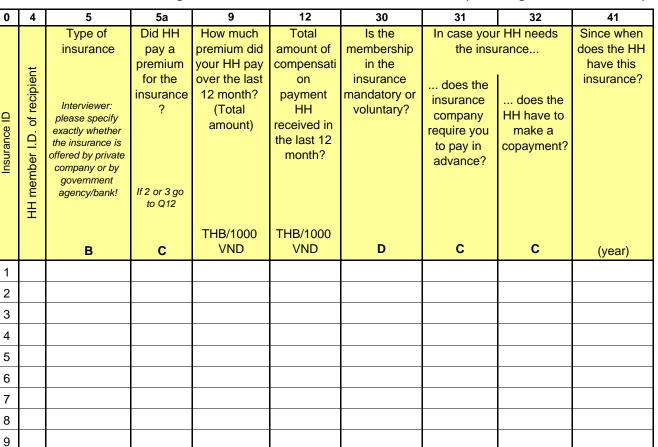

ance, private
- 3 Health insurance, private
- 4 Disability health insurance, private
- 5 Livestock insurance, private
- 6 Crop insurance, private
- 7 Funeral insurance, private
- 8 Accident Insurance
- 60 Other private insurance, please specify!

#### Insurance from government

62 Health insurance, government

Code C

- 1 Yes
- 2 No 3 Employer paid for insurance
- 98 no answer

Code D

1 mandatory

2 voluntary

98 no answer

# Section 7.2: Public Transfers, other payments and Insurance

B. Insurance provided by private companies and insurance provided by government

- 1 Are members of this household entitled to use the free health card?
- 2 Does this household have any other insurance? Interviewer: Read out items of Code B
- 3 If your household members do not have any insurance, why not?



Please list insurance arrangements the household maintains at the moment (excluding the free health card)

1 yes

Α

2 no, go to Q2 1 yes, go to Q4

2 no, go to Q3

 $\rightarrow$  go to next section

### Code AA

1 yes 2 no 98 no answer

# Code G

1 Income 2 Goods 90 Other, specify

98 no answer

# Code H

- 1 Food
- 2 Petrol
- 3 Clothes
- 4 Alcoholic drinks
- 5 Cigarettes
- 6 Electronic devices
- 90 Other, specify
- 98 no answer

# Code I

1 Almost everybody

- 2 Many
- 3 Some
- 4 Almost no one

90 Other, specify

#### 98 no answer

Code K 1 Yes, within the last year. 2 Yes, within the last 2-5 years. 3 no 98 no answer

# Code B

1 Personal Income Tax

- 2 Land tax
- 3 House/Building tax
- 4 Corporate Income tax
- 5 Value Added Tax
- 6 Excise tax (VN: Special sales tax)
- 7 Signboard t