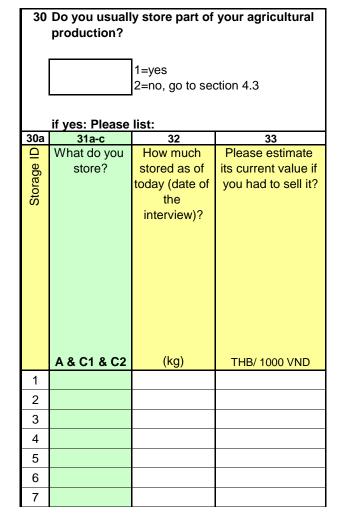

|                 |                                 |                  |
| 5       |      |    |               |                             |               |                                               |                 |                                 |                  |
| 6       |      |    |               |                             |               |                                               |                 |                                 |                  |
| 7       |      |    |               |                             |               |                                               |                 |                                 |                  |

Note: If expenditures cannot be allocated to specific crops, note the total and indicate the crops to which



Section 4.2

.

expenditures pertain.

1 Livestock 2 Poultry 3 Insects/amphibian/bird 4 Fish and seafood 5 Wild animal and others

## Code A

Livestock 1 Buffalo (no.) 2 Beef cattle (no.) 3 Dairy cattle (no.) 4 Pig (fattening) (no.) 5 Pig (piglet production) (no.) 6 Goat (no.)

#### Poultry 7 Chicken (no.) 8 Fighting cocks (no.) 9 Duck (no.) 21 Turkey (no.)

Insects/amphibian/bird 10 Silk worms (m2) 23 Frog and toad (no.) 24 Locust (kg) 27 dove (no) 33 bee (colonies)

Fish and seafood 14 Tiger prawns/fresh water prawn (kg) 15 Tilapia (kg) 16 Carp (kg) 20 Milkfish (kg) 25 Catfish (kg) 29 other fish (kg) 91 Local carp (kg) 92 Snake-head fish (kg) Wild animal and others 19 Wild pig (no.) 31 cat (no) 32 rabbit (no) 34 stag (no) 35 elephant (no) 94 dog (no) 90 Others, specify

# Section 4.3: