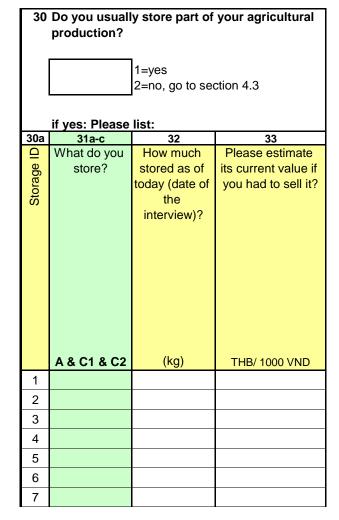

|                 |                                 |                  |
| 5       |      |    |               |                             |               |                                               |                 |                                 |                  |
| 6       |      |    |               |                             |               |                                               |                 |                                 |                  |
| 7       |      |    |               |                             |               |                                               |                 |                                 |                  |

Note: If expenditures cannot be allocated to specific crops, note the total and indicate the crops to which



Section 4.2

.

expenditures pertain.

1 Livestock 2 Poultry 3 Insects/amphibian/bird 4 Fish and seafood 5 Wild animal and others

## Code A

Livestock 1 Buffalo (no.) 2 Beef cattle (no.) 3 Dairy cattle (no.) 4 Pig (fattening) (no.) 5 Pig (piglet production) (no.) 6 Goat (no.)

#### Poultry 7 Chicken (no.) 8 Fighting cocks (no.) 9 Duck (no.) 21 Turkey (no.)

Insects/amphibian/bird 10 Silk worms (m2) 23 Frog and toad (no.) 24 Locust (kg) 27 dove (no) 33 bee (colonies)

Fish and seafood 14 Tiger prawns/fresh water prawn (kg) 15 Tilapia (kg) 16 Carp (kg) 20 Milkfish (kg) 25 Catfish (kg) 29 other fish (kg) 91 Local carp (kg) 92 Snake-head fish (kg) Wild animal and others 19 Wild pig (no.) 31 cat (no) 32 rabbit (no) 34 stag (no) 35 elephant (no) 94 dog (no) 90 Others, specify

#### Section 4.